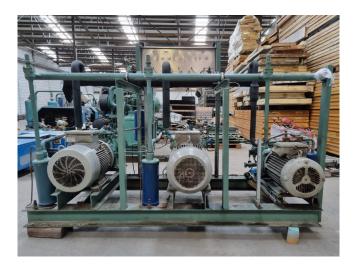

### Bitzer 6G.2Y (x2) & 4N.2Y (x1)

| Package / Rack | 1                            |                                        |
|----------------|------------------------------|----------------------------------------|
| Sizes          | 2900x1650x2000 mm<br>(LxWxH) | Description                            |
| Stock          | 1                            | Used Bitzer 6G.2Y (x2) & 4N.2Y<br>(x1) |
|                |                              | Used Bitzer semi bermetic              |

Used Bitzer semi-hermetic reciprocating rack on Freon. Complete with a Bitzer 4N.2Y that has a Rotor KF180L25 electric motor - 50 Hz -7,5/11 kW - 980/1470 RPM, Bitzer 6G.2Y (x2) both with a Rotor electric motor - 50 Hz - 30 kW - 1465 RPM, oil separator, oil reservoir, oil level regulator and pressure and safety switches/gauges. The compressor rack has a total displacement of 373,7 m<sup>3</sup>/h. \*Why choose for HOSBV? Were not only the largest used refrigeration specialist in Europe, but also, we deliver all equipment including an extensive test, warranty and industrial cleaning. \*Optional we can also perform a new paint job and arrange the logistics.