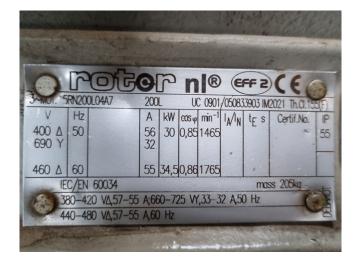

Used Bitzer semi-hermetic reciprocating rack on Freon. Complete with a Bitzer 4N.2Y that has a Rotor KF180L25 electric motor - 50 Hz -7,5/11 kW - 980/1470 RPM, Bitzer 6G.2Y (x2) both with a Rotor electric motor - 50 Hz - 30 kW - 1465 RPM, oil separator, oil reservoir, oil level regulator and pressure and safety switches/gauges. The compressor rack has a total displacement of 373,7 m<sup>3</sup>/h. \*Why choose for HOSBV? Were not only the largest used refrigeration specialist in Europe, but also, we deliver all equipment including an extensive test, warranty and industrial cleaning. \*Optional we can also perform a new paint job and arrange the logistics.