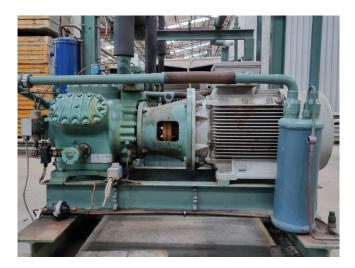

Used Bitzer semi-hermetic reciprocating rack on Freon. Complete with a Bitzer 4N.2Y that has a Rotor KF180L25 electric motor - 50 Hz -7,5/11 kW - 980/1470 RPM, Bitzer 6G.2Y (x2) both with a Rotor electric motor - 50 Hz - 30 kW - 1465 RPM, oil separator, oil reservoir, oil level regulator and pressure and safety switches/gauges. The compressor rack has a total displacement of 373,7 m<sup>3</sup>/h. \*Why choose for HOSBV? Were not only the largest used refrigeration specialist in Europe, but also, we deliver all equipment including an extensive test, warranty and industrial cleaning. \*Optional we can also perform a new paint job and arrange the logistics.