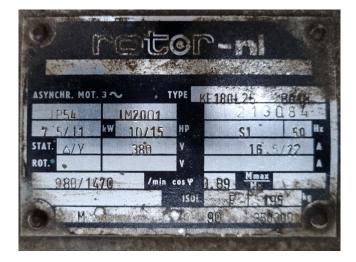

Used Bitzer semi-hermetic reciprocating rack on Freon. Complete with a Bitzer 4N.2Y that has a Rotor KF180L25 electric motor - 50 Hz -7,5/11 kW - 980/1470 RPM, Bitzer 6G.2Y (x2) both with a Rotor electric motor - 50 Hz - 30 kW - 1465 RPM, oil separator, oil reservoir, oil level regulator and pressure and safety switches/gauges. The compressor rack has a total displacement of 373,7 m<sup>3</sup>/h. \*Why choose for HOSBV? Were not only the largest used refrigeration specialist in Europe, but also, we deliver all equipment including an extensive test, warranty and industrial cleaning. \*Optional we can also perform a new paint job and arrange the logistics.