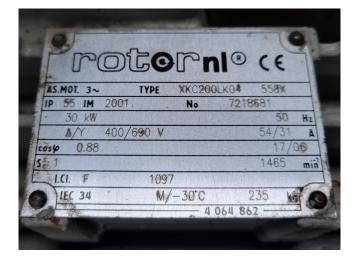

Used Bitzer semi-hermetic reciprocating rack on Freon. Complete with a Bitzer 4N.2Y that has a Rotor KF180L25 electric motor - 50 Hz -7,5/11 kW - 980/1470 RPM, Bitzer 6G.2Y (x2) both with a Rotor electric motor - 50 Hz - 30 kW - 1465 RPM, oil separator, oil reservoir, oil level regulator and pressure and safety switches/gauges. The compressor rack has a total displacement of 373,7 m<sup>3</sup>/h. \*Why choose for HOSBV? Were not only the largest used refrigeration specialist in Europe, but also, we deliver all equipment including an extensive test, warranty and industrial cleaning. \*Optional we can also perform a new paint job and arrange the logistics.