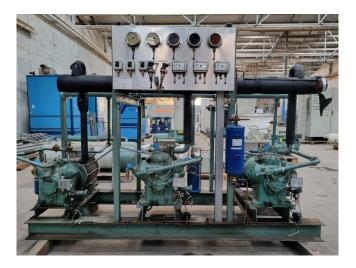

### Bitzer 6G.2Y (x2) & 4N.2Y (x1)

| Package / Rack | 1                            |                                        |
|----------------|------------------------------|----------------------------------------|
| Sizes          | 2900x1650x2000 mm<br>(LxWxH) | Description                            |
| Stock          | 1                            | Used Bitzer 6G.2Y (x2) & 4N.2Y<br>(x1) |
|                |                              | Used Bitzer semi bermetic              |

Used Bitzer semi-hermetic reciprocating rack on Freon. Complete with a Bitzer 4N.2Y that has a Rotor KF180L25 electric motor - 50 Hz -7,5/11 kW - 980/1470 RPM, Bitzer 6G.2Y (x2) both with a Rotor electric motor - 50 Hz - 30 kW - 1465 RPM, oil separator, oil reservoir, oil level regulator and pressure and safety switches/gauges. The compressor rack has a total displacement of 373,7 m<sup>3</sup>/h. \*Why choose for HOSBV? Were not only the largest used refrigeration specialist in Europe, but also, we deliver all equipment including an extensive test, warranty and industrial cleaning. \*Optional we can also perform a new paint job and arrange the logistics.