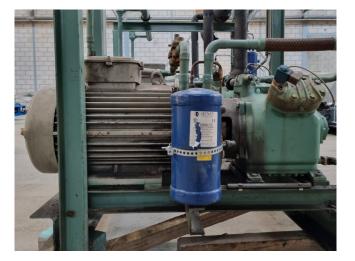

Used Bitzer semi-hermetic reciprocating rack on Freon. Complete with a Bitzer 4N.2Y that has a Rotor KF180L25 electric motor - 50 Hz -7,5/11 kW - 980/1470 RPM, Bitzer 6G.2Y (x2) both with a Rotor electric motor - 50 Hz - 30 kW - 1465 RPM, oil separator, oil reservoir, oil level regulator and pressure and safety switches/gauges. The compressor rack has a total displacement of 373,7 m<sup>3</sup>/h. \*Why choose for HOSBV? Were not only the largest used refrigeration specialist in Europe, but also, we deliver all equipment including an extensive test, warranty and industrial cleaning. \*Optional we can also perform a new paint job and arrange the logistics.