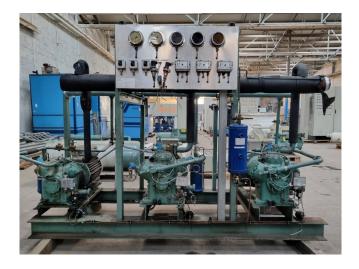

### Bitzer 6G.2Y (x2) & 4N.2Y (x1)

| Package / Rack | 1                            |                                        |
|----------------|------------------------------|----------------------------------------|
| Sizes          | 2900x1650x2000 mm<br>(LxWxH) | Description                            |
| Stock          | 1                            | Used Bitzer 6G.2Y (x2) & 4N.2Y<br>(x1) |
|                |                              | Used Bitzer semi bermetic              |

Used Bitzer semi-hermetic reciprocating rack on Freon. Complete with a Bitzer 4N.2Y that has a Rotor KF180L25 electric motor - 50 Hz -7,5/11 kW - 980/1470 RPM, Bitzer 6G.2Y (x2) both with a Rotor electric motor - 50 Hz - 30 kW - 1465 RPM, oil separator, oil reservoir, oil level regulator and pressure and safety switches/gauges. The compressor rack has a total displacement of 373,7 m<sup>3</sup>/h. \*Why choose for HOSBV? Were not only the largest used refrigeration specialist in Europe, but also, we deliver all equipment including an extensive test, warranty and industrial cleaning. \*Optional we can also perform a new paint job and arrange the logistics.