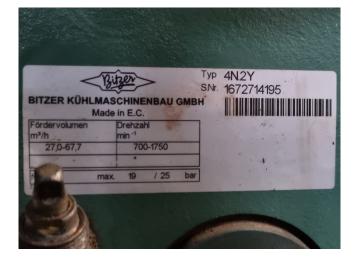

#### **Specifications**

| Brand                    | Bitzer                  |
|--------------------------|-------------------------|
| Туре                     | 6G.2Y (x2) & 4N.2Y (x1) |
| Refrigerant              | Freon                   |
| kW at -5ºC/+40ºC         | 206,1                   |
| kW at -10ºC/+40ºC        | 169,9                   |
| kW at -20ºC/+40ºC        | 111,5                   |
| kW at -30ºC/+40ºC        | 68,2                    |
| kW at -40ºC/+40ºC        | 37,0                    |
| kW at -45ºC/+40ºC        | 25,0                    |
| Unloaded Start           | ✓                       |
| On steel base frame      | 1                       |
| Pressure safety switches | ✓                       |
| Hp/Lp/Op                 |                         |
| Pressure gauges          | 1                       |
| Hp/Lp/Op                 |                         |
| Condensing pressure      | 1                       |
| switches                 |                         |
| Oil separator            | 1                       |
| Oil level system AC&R    | 1                       |
| Solenoid Valve           | 1                       |
| m3 / h                   | 373,7                   |
| Remarks                  | SN: 1672714195 - Y.o.b. |
|                          | 2007                    |
| Remarks                  | SN: 1666105748 - Y.o.b. |
|                          | 2004                    |
| Remarks                  | SN: 1677105759 - Y.o.b. |
|                          | 2009                    |
|                          |                         |