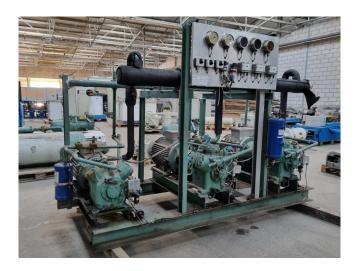

### Bitzer 6G.2Y (x2) & 4N.2Y (x1)

#### **Specifications**

| Brand                    | Bitzer                  |
|--------------------------|-------------------------|
| Туре                     | 6G.2Y (x2) & 4N.2Y (x1) |
| Refrigerant              | Freon                   |
| kW at -5ºC/+40ºC         | 206,1                   |
| kW at -10ºC/+40ºC        | 169,9                   |
| kW at -20ºC/+40ºC        | 111,5                   |
| kW at -30ºC/+40ºC        | 68,2                    |
| kW at -40ºC/+40ºC        | 37,0                    |
| kW at -45ºC/+40ºC        | 25,0                    |
| Unloaded Start           | ✓                       |
| On steel base frame      | 1                       |
| Pressure safety switches | ✓                       |
| Hp/Lp/Op                 |                         |
| Pressure gauges          | 1                       |
| Hp/Lp/Op                 |                         |
| Condensing pressure      | 1                       |
| switches                 |                         |
| Oil separator            | 1                       |
| Oil level system AC&R    | 1                       |
| Solenoid Valve           | 1                       |
| m3 / h                   | 373,7                   |
| Remarks                  | SN: 1672714195 - Y.o.b. |
|                          | 2007                    |
| Remarks                  | SN: 1666105748 - Y.o.b. |
|                          | 2004                    |
| Remarks                  | SN: 1677105759 - Y.o.b. |
|                          | 2009                    |
|                          |                         |

Used Bitzer semi-hermetic reciprocating rack on Freon. Complete with a Bitzer 4N.2Y that has a Rotor KF180L25 electric motor - 50 Hz -7,5/11 kW - 980/1470 RPM, Bitzer 6G.2Y (x2) both with a Rotor electric motor - 50 Hz - 30 kW - 1465 RPM, oil separator, oil reservoir, oil level regulator and pressure and safety switches/gauges. The compressor rack has a total displacement of 373,7 m<sup>3</sup>/h. \*Why choose for HOSBV? Were not only the largest used refrigeration specialist in Europe, but also, we deliver all equipment including an extensive test, warranty and industrial cleaning. \*Optional we can also perform a new paint job and arrange the logistics.