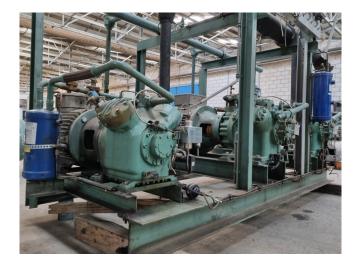

### Bitzer 6G.2Y (x2) & 4N.2Y (x1)

#### **Specifications**

| Brand                    | Bitzer                  |
|--------------------------|-------------------------|
| Туре                     | 6G.2Y (x2) & 4N.2Y (x1) |
| Refrigerant              | Freon                   |
| kW at -5ºC/+40ºC         | 206,1                   |
| kW at -10ºC/+40ºC        | 169,9                   |
| kW at -20ºC/+40ºC        | 111,5                   |
| kW at -30ºC/+40ºC        | 68,2                    |
| kW at -40ºC/+40ºC        | 37,0                    |
| kW at -45ºC/+40ºC        | 25,0                    |
| Unloaded Start           | ✓                       |
| On steel base frame      | 1                       |
| Pressure safety switches | ✓                       |
| Hp/Lp/Op                 |                         |
| Pressure gauges          | 1                       |
| Hp/Lp/Op                 |                         |
| Condensing pressure      | 1                       |
| switches                 |                         |
| Oil separator            | 1                       |
| Oil level system AC&R    | 1                       |
| Solenoid Valve           | 1                       |
| m3 / h                   | 373,7                   |
| Remarks                  | SN: 1672714195 - Y.o.b. |
|                          | 2007                    |
| Remarks                  | SN: 1666105748 - Y.o.b. |
|                          | 2004                    |
| Remarks                  | SN: 1677105759 - Y.o.b. |
|                          | 2009                    |
|                          |                         |

Used Bitzer semi-hermetic reciprocating rack on Freon. Complete with a Bitzer 4N.2Y that has a Rotor KF180L25 electric motor - 50 Hz -7,5/11 kW - 980/1470 RPM, Bitzer 6G.2Y (x2) both with a Rotor electric motor - 50 Hz - 30 kW - 1465 RPM, oil separator, oil reservoir, oil level regulator and pressure and safety switches/gauges. The compressor rack has a total displacement of 373,7 m<sup>3</sup>/h. \*Why choose for HOSBV? Were not only the largest used refrigeration specialist in Europe, but also, we deliver all equipment including an extensive test, warranty and industrial cleaning. \*Optional we can also perform a new paint job and arrange the logistics.