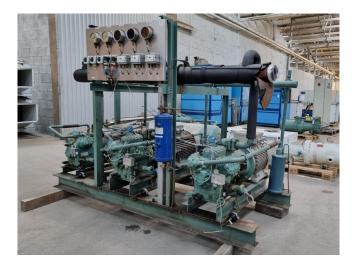

### Bitzer 6G.2Y (x2) & 4N.2Y (x1)

| Package / Rack | 1                            |                                        |
|----------------|------------------------------|----------------------------------------|
| Sizes          | 2900x1650x2000 mm<br>(LxWxH) | Description                            |
| Stock          | 1                            | Used Bitzer 6G.2Y (x2) & 4N.2Y<br>(x1) |
|                |                              | Used Bitzer semi bermetic              |

Used Bitzer semi-hermetic reciprocating rack on Freon. Complete with a Bitzer 4N.2Y that has a Rotor KF180L25 electric motor - 50 Hz -7,5/11 kW - 980/1470 RPM, Bitzer 6G.2Y (x2) both with a Rotor electric motor - 50 Hz - 30 kW - 1465 RPM, oil separator, oil reservoir, oil level regulator and pressure and safety switches/gauges. The compressor rack has a total displacement of 373,7 m<sup>3</sup>/h. \*Why choose for HOSBV? Were not only the largest used refrigeration specialist in Europe, but also, we deliver all equipment including an extensive test, warranty and industrial cleaning. \*Optional we can also perform a new paint job and arrange the logistics.